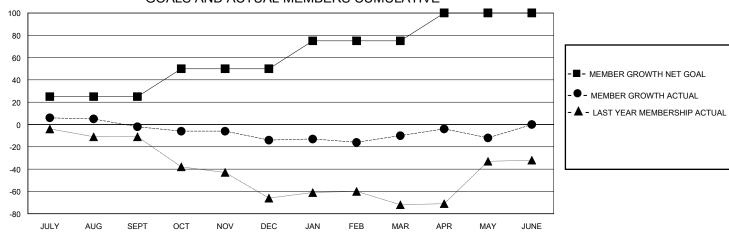

## District 5 SKN

Results as of: 5/31/2024

| GMT:     | LOCATION SASKATCHEWAN  | GMT CA  |
|----------|------------------------|---------|
| GIVI I . | LUCATION SASKATOTIEWAN | GIVI CF |

| Clubs                 |               |           |               | Members               |                       |                         |                                                    |  |
|-----------------------|---------------|-----------|---------------|-----------------------|-----------------------|-------------------------|----------------------------------------------------|--|
| RESULTS FOR 2023-2024 |               |           |               | RESULTS FOR 2023-2024 |                       |                         |                                                    |  |
| QUARTER               | NEW CLUB GOAL | NEW CLUBS | DROPPED CLUBS | QUARTER MEMB          | ER GROWTH NET<br>GOAL | MEMBER GROWTH<br>ACTUAL | DROPPED<br>MEMBERS ACTUAL<br>(including transfers) |  |
| JULY/AUG/SEPT         | 0             | 0         | 0             | JULY/AUG/SEPT         | 25                    | 13                      | 13                                                 |  |
| OCT/NOV/DEC           | 1             | 0         | 0             | OCT/NOV/DEC           | 25                    | 34                      | 44                                                 |  |
| JAN/FEB/MAR           | 0             | 0         | 0             | JAN/FEB/MAR           | 25                    | 23                      | 17                                                 |  |
| APR/MAY/JUNE          | 0             | 0         | 0             | APR/MAY/JUNE          | 25                    | 13                      | 15                                                 |  |

## GOALS AND ACTUAL MEMBERS CUMULATIVE

| DROPPED CLUBS: 0 |    | 29 CLUBS OF 54 ADDED 1 OR MORE<br>NEW MEMBERS | GENDER DISTRIBUTION             |              |     |
|------------------|----|-----------------------------------------------|---------------------------------|--------------|-----|
|                  |    |                                               | MALE                            | 744 (71.33%) |     |
|                  |    |                                               | FEMALE                          | 299 (28.67%) |     |
| DROPPED MEMBERS  |    |                                               |                                 |              |     |
| DECEASED         | 12 | CLICK HERE FOR CUMULATIVE                     | TOTAL FAMILY UNIT MEMBERS       |              | 210 |
| CLUB CANCELLED   | 0  | MEMBERSHIP DATA                               | FAMILY MEMBERS PAYING HALF DUES |              | 106 |
| OTHER            | 77 |                                               |                                 |              | 106 |
| TOTAL            | 89 |                                               | DOLO                            |              |     |